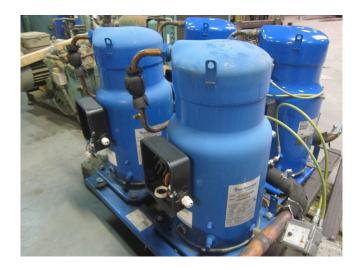

### **Used Performer SZ185S4RC**

Used Perfomer SZ185S4RC scroll compressor is build in 2009 and runs on refrigerant freon R407C. \*Why choose for HOSBV? Were not only the largest used refrigeration specialist in Europe, but also, we deliver all equipment including an extensive test, warranty and industrial cleaning. \*Optional we can also perform a new paint job and arrange the logistics.