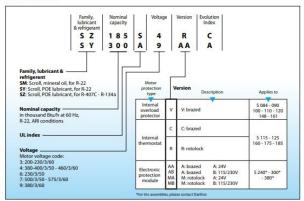

### COMPRESSOR MODEL DESIGNATION

Performer\* scroll compressors are available both as single compressors and as tandem units. The example below presents single compressor nomenclature.

For tandem assemblies, please refer to the Performer\* Parallel Application Guidelines documentation.

#### Nomenclature