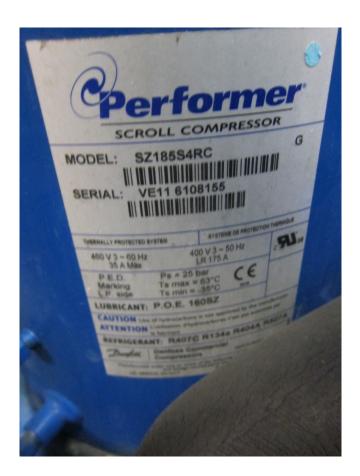

## Performer SZ185S4RC

## **Specifications**

| Бренд              | Performer             |
|--------------------|-----------------------|
| Тип                | SZ185S4RC             |
| Хладагент          | Freon                 |
| Refrigerant type   | R407 C or other types |
| кВт at +10°C/+40°C | 57                    |
| kW at 0°C/+40°C    | 39                    |
| kW at -5°C/+40°C   | 31,7                  |
| Примечания         | y.o.b. 2009           |
| Размеры            | 600x450x700 mm        |
|                    | (LxWxH)               |
| Stock              | 3                     |

### **Used Performer SZ185S4RC**

Used Perfomer SZ185S4RC scroll compressor is build in 2009 and runs on refrigerant freon R407C. \*Why choose for HOSBV? Were not only the largest used refrigeration specialist in Europe, but also, we deliver all equipment including an extensive test, warranty and industrial cleaning. \*Optional we can also perform a new paint job and arrange the logistics.