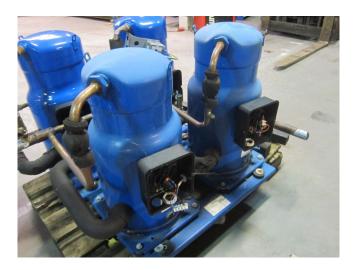

### **Used Performer SZ185S4RC**

Used Perfomer SZ185S4RC scroll compressor is build in 2009 and runs on refrigerant freon R407C. \*Why choose for HOSBV? Were not only the largest used refrigeration specialist in Europe, but also, we deliver all equipment including an extensive test, warranty and industrial cleaning. \*Optional we can also perform a new paint job and arrange the logistics.