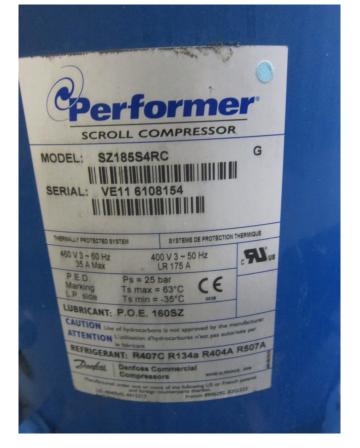

## Performer SZ185S4RC

### **Used Performer SZ185S4RC**

Used Perfomer SZ185S4RC scroll compressor is build in 2009 and runs on refrigerant freon R407C. \*Why choose for HOSBV? Were not only the largest used refrigeration specialist in Europe, but also, we deliver all equipment including an extensive test, warranty and industrial cleaning. \*Optional we can also perform a new paint job and arrange the logistics.