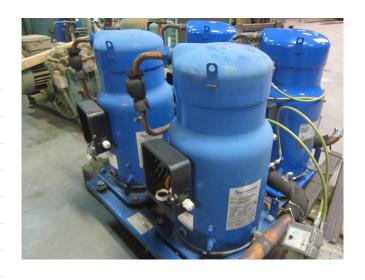

### **Used Performer SZ185S4RC**

Used Perfomer SZ185S4RC scroll compressor is build in 2009 and runs on refrigerant freon R407C. \*Why choose for HOSBV? Were not only the largest used refrigeration specialist in Europe, but also, we deliver all equipment including an extensive test, warranty and industrial cleaning. \*Optional we can also perform a new paint job and arrange the logistics.